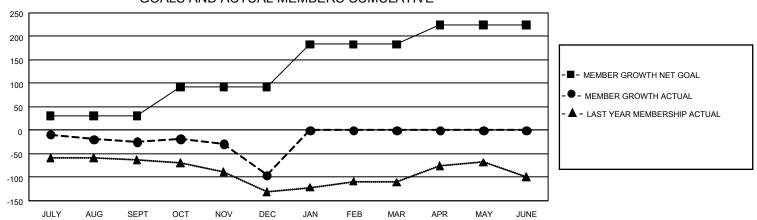

## GOALS AND ACTUAL MEMBERS CUMULATIVE

| DROPPED CLUBS: 8  |     | 51 CLUBS OF 121 ADDED 1 OR MORE<br>NEW MEMBERS | GENDER DISTRIBUTION  MALE 1,743 (55.63%) |                |     |
|-------------------|-----|------------------------------------------------|------------------------------------------|----------------|-----|
| DROPPED MEMBERS   |     |                                                | FEMALE                                   | 1,390 (44.37%) |     |
| DECEASED          | 12  | CLICK HERE FOR CUMULATIVE                      | TOTAL FAMILY UNIT MEMBERS                |                | 565 |
| CLUB CANCELLED 47 |     | MEMBERSHIP DATA                                | FAMILY MEMBERS PAYING HALF DUES          |                | 294 |
| OTHER             | 198 |                                                | FAIVILY WEWDERS PAYING HALF DUES         |                | 294 |
| TOTAL             | 257 |                                                |                                          |                |     |